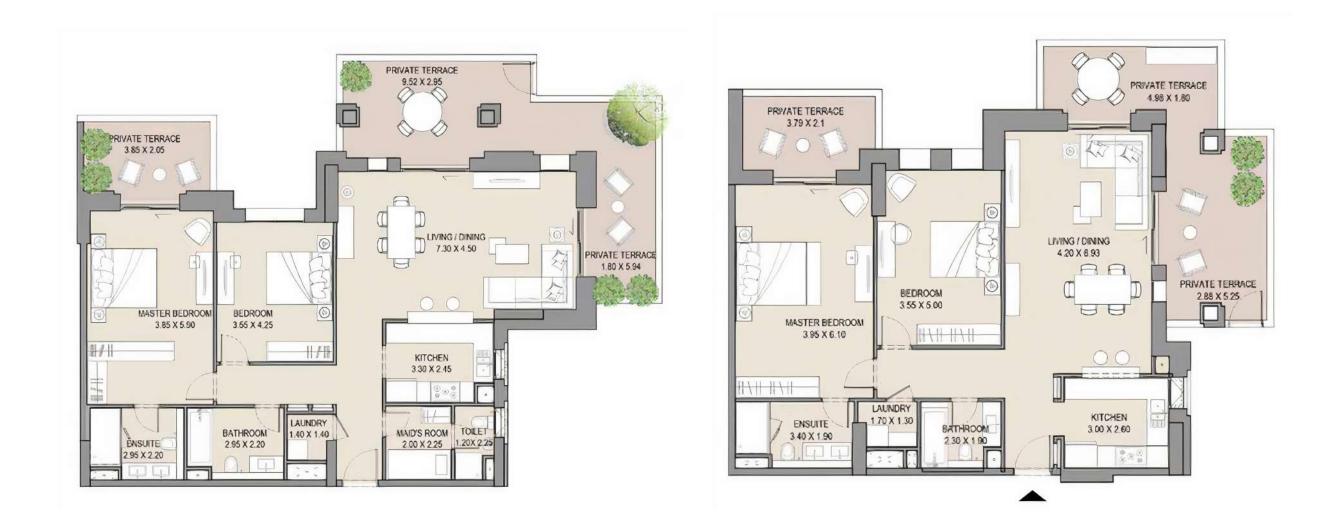

#### Layouts of apartments with 2 bedrooms

# Layouts of apartments with 2 bedrooms