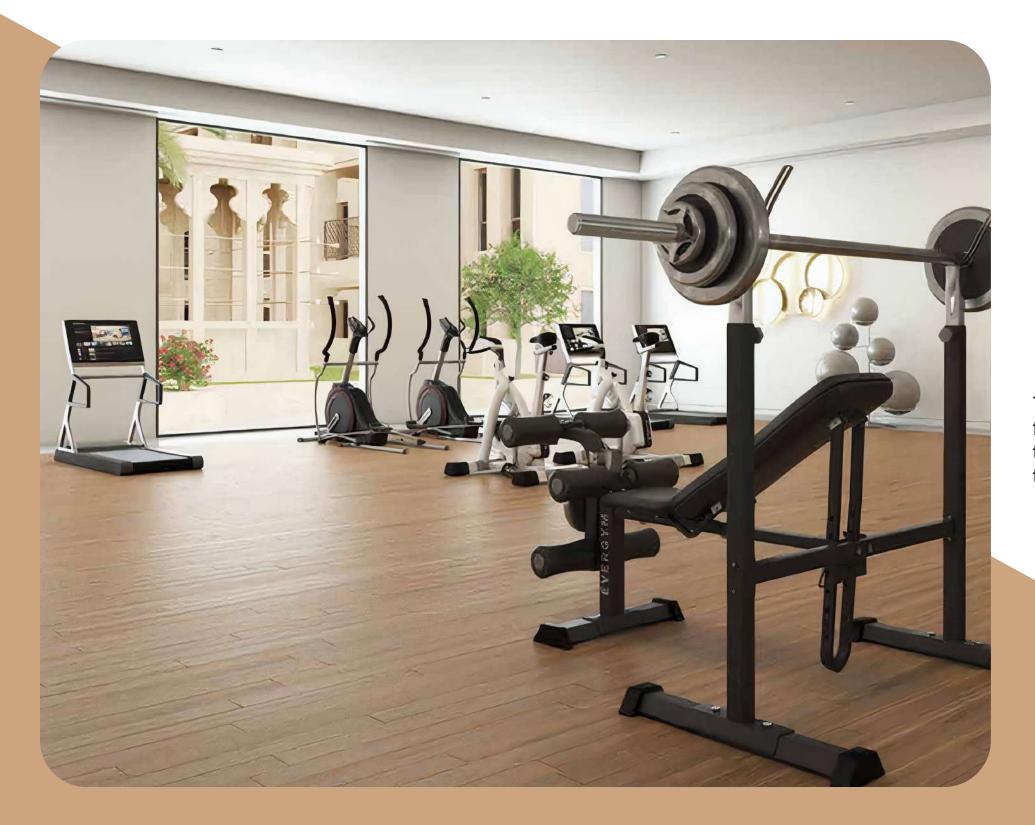

# Modern gym

Train in a fully equipped gym suitable for any type of workout. Run on the treadmills with panoramic views of the greenery and the MJL grounds.