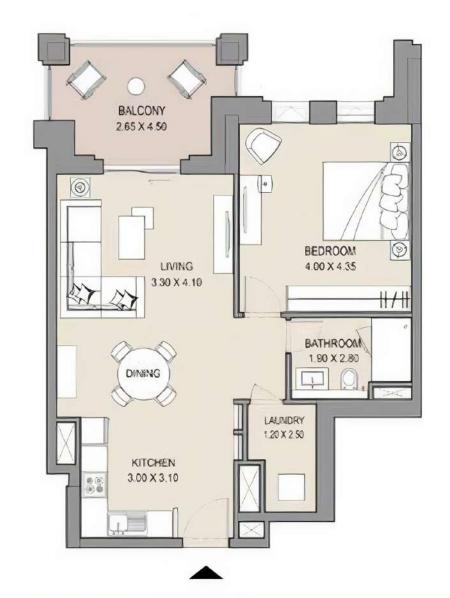

balcony railings.





# Madinat Jumeirah Living





LARITARA 1

















#### Lobby entrance

Getting into the lobby, residents are greeted by an Arabic interior. White walls and beige furniture are complemented by a designer wooden reception desk.

# Lamtara project







# Lobby entrance





#### 1-4 bedroom apartments

The project offers a choice of cozy 1-bedroom apartments or spacious residences with 2-4 bedrooms, each with a private balcony or terrace.









#### madinat jumeirah living

#### Beige trim

The interiors are made in white and beige tones using natural materials. White marble kitchen countertops add sophistication, while dark brown window frames contrast softly with neutral walls and beige tiled floors.







#### Layouts of the apartments with 1 bedroom







#### Layouts of apartments with 2 bedrooms





# Layouts of apartments with 2 bedrooms





#### Layouts of apartments with 3 bedrooms





#### Layouts of apartments with 4 bedrooms





# Attraction views

+971 (4) 364-0560

Enjoy panoramic views of the iconic Burj Al Arab skyscraper, the sea skyline and the area's green spaces.









# Spacious balcony

Step out onto the spacious balcony and relax in the furnished seating area. Enjoy magical sunsets while reading a book on a soft sofa in the fresh air.







# Outdoor swimming pool

On the territory, immersed in greenery, amenities for recreation were arranged. The azure pools will delight you with a comfortable stay even on a hot day. Relax your muscles after a hard day by taking a dip in the pool or relaxing on a sun lounge