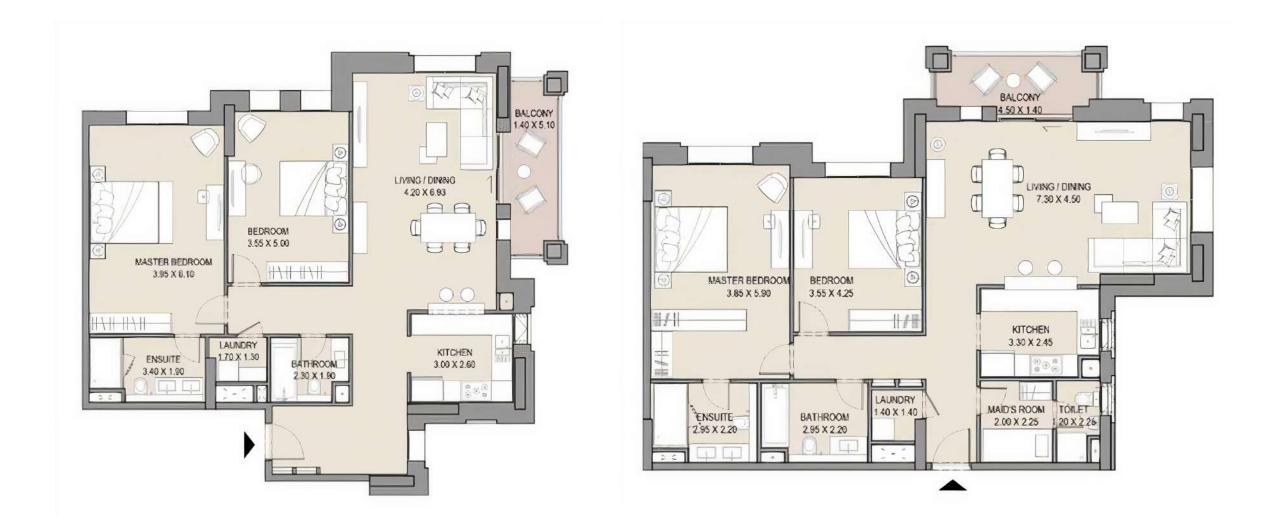

#### Layouts of apartments with 2 bedrooms

# Layouts of apartments with 2 bedrooms