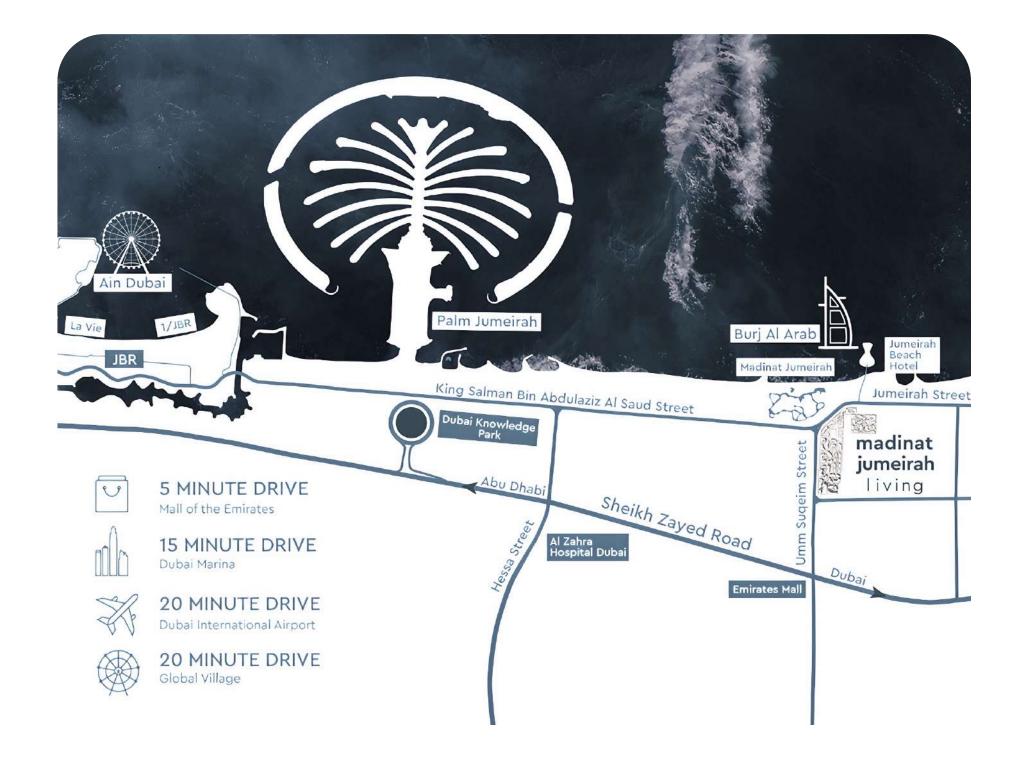

# Easy access to the city center and to the sea

Lamtara is a 5-minute drive from Burj Al Arab, Wild Wadi WaterparkTM and Jumeirah Beach Hotel, major shopping malls, public transportation and schools. Easy access to Jumeirah Beach Road as well as major highways.

#### Aswaaq Mall

A couple of minutes walk from MJL there is a large shopping center where you can both have fun shopping and have a bite to eat in one of the many cafes.

+971 (4) 364-0560

# Wild Wadi Park

One has only to cross the road on the pedestrian bridge, as residents of Madinat Jumeirah Living will find themselves in one of the most popular water parks in the UAE, Wild Wadi Park. The theme of the park is made in the spirit of the Arabian fairy tales about Sinbad the Sailor. One of the most exciting attractions is Jumeirah Sceirah.

# Variety of schools

There are many schools around the project such as Kings' Dubai School, Raffles World Academy, Horizon International School, Hind Bint Maktoum School, Al Sharawi School, Emirates International School, Collegiate International School. All of them are located about 5-10 minutes away by car.