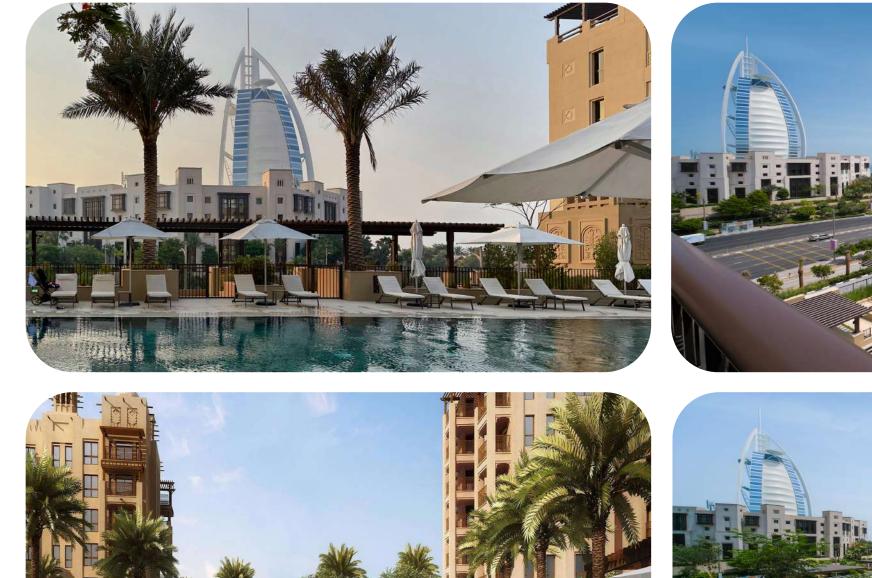

# Outdoor swimming pool

On the territory, immersed in greenery, amenities for recreation were arranged. The azure pools will delight you with a comfortable stay even on a hot day. Relax your muscles after a hard day by taking a dip in the pool or relaxing on a sun lounger with a refreshing cocktail.

**madinat** jumeirah living

Pool area