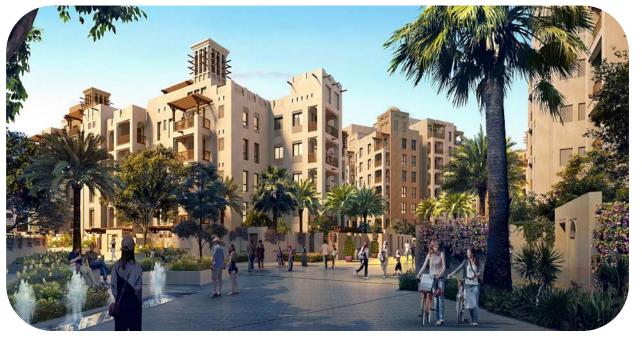

# Arabic architecture

9-storey projects are made in classical Arabic architecture. The sandy beige stone façade is complemented by dark brown window frames and trellis balcony railings.

# Lamtara project