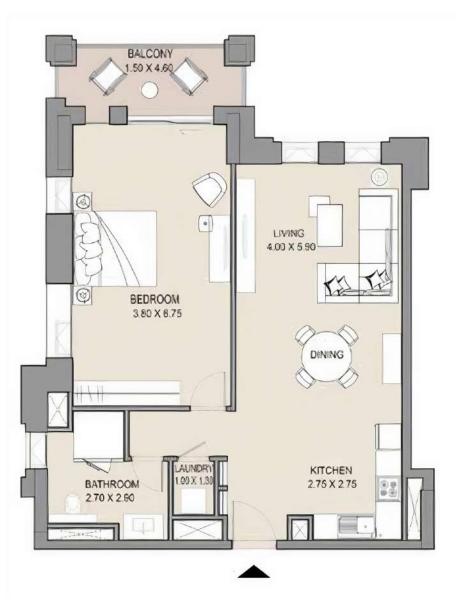

#### 1-4 bedroom apartments

The project offers a choice of cozy 1-bedroom apartments or spacious residences with 2-4 bedrooms, each with a private balcony or terrace.