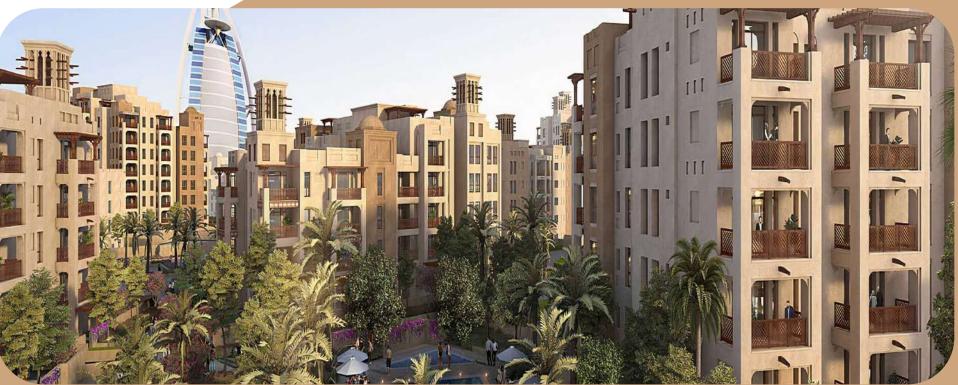

# Arabic architecture

9-storey projects are made in classical Arabic architecture. The sandy beige stone façade is complemented by dark brown window frames and trellis balcony railings.