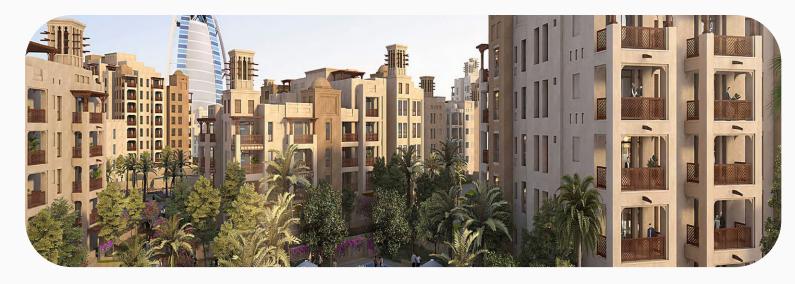

# Arabic architecture

9-storey projects are made in classical Arabic architecture. The sandy beige stone façade is complemented by dark brown window frames and trellis balcony railings.

# Lamtara project