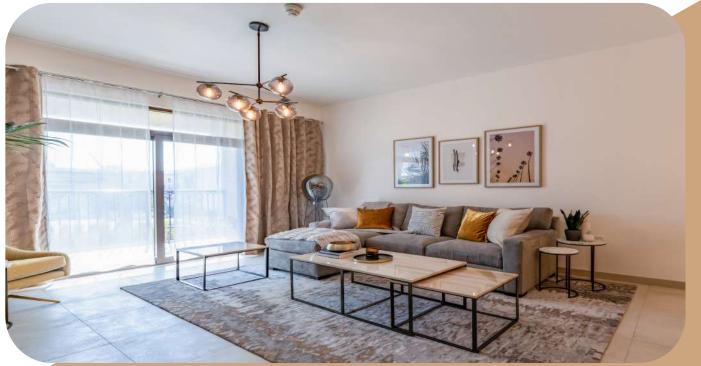

#### Beige trim

The interiors are made in white and beige tones using natural materials. White marble kitchen countertops add sophistication, while dark brown window frames contrast softly with neutral walls and beige tiled floors.