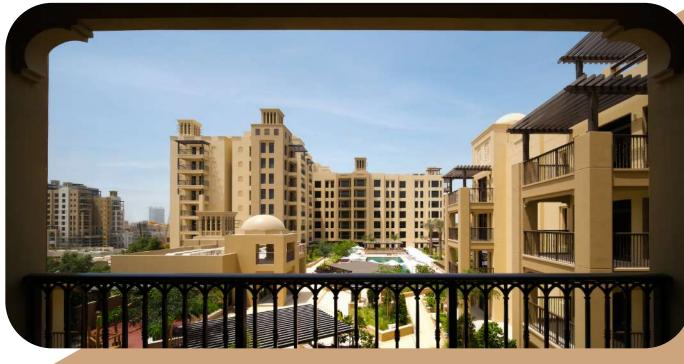

# Arabic architecture

9-storey projects are made in classical Arabic architecture. The sandy beige stone façade is complemented by dark brown window frames and trellis balcony railings.

# Spacious balcony

Step out onto the spacious balcony and relax in the furnished seating area. Enjoy magical sunsets while reading a book on a soft sofa in the fresh air.