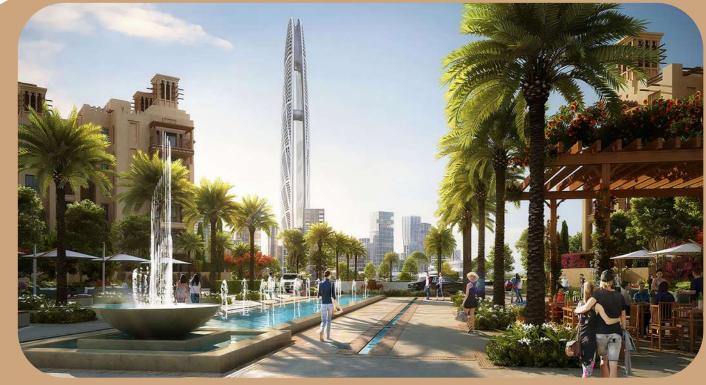

# Courtyard

A central walkway winds its way through the community, providing access to private entrances to the grounds and courtyard where children can play in the playground while you relax on the terrace.