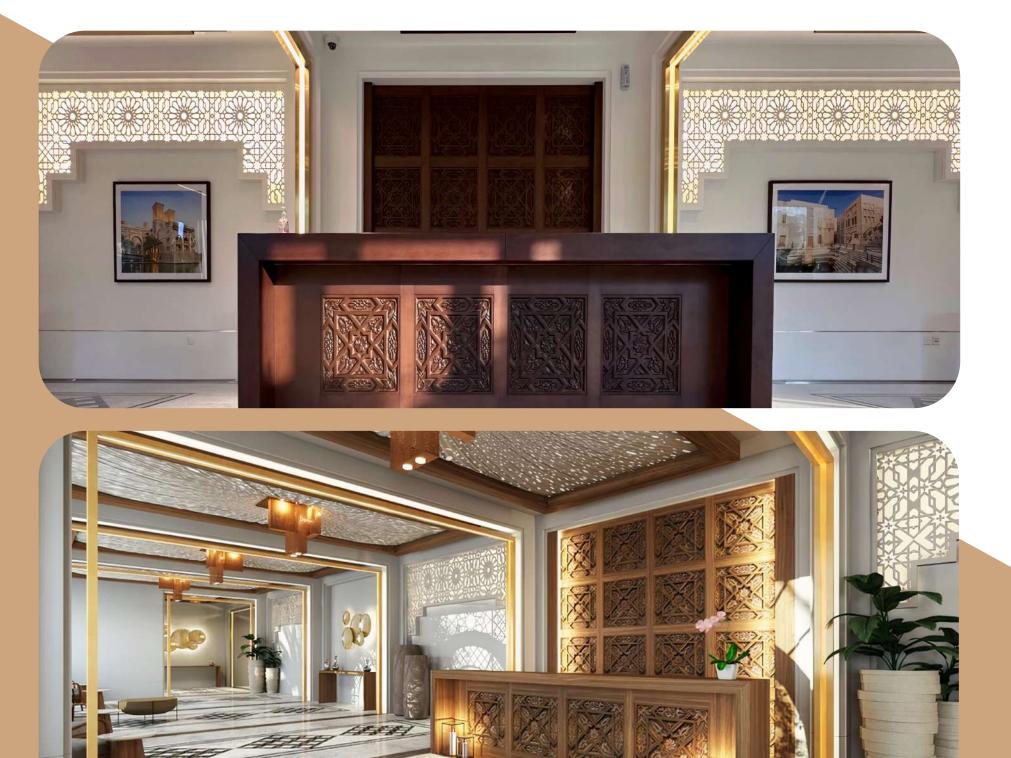

#### Lobby entrance

Getting into the lobby, residents are greeted by an Arabic interior. White walls and beige furniture are complemented by a designer wooden reception desk.

# Lobby entrance