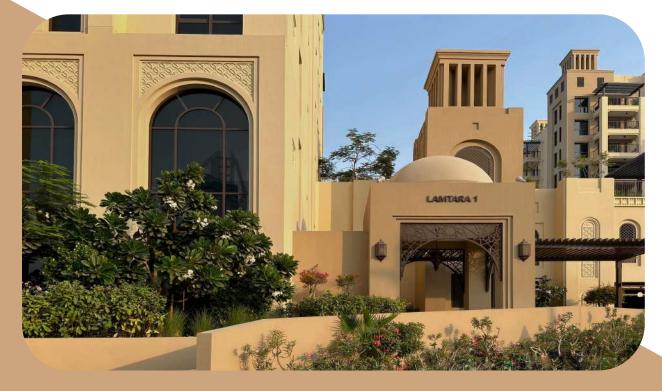

# Arabic architecture

9-storey projects are made in classical Arabic architecture. The sandy beige stone façade is complemented by dark brown window frames and trellis balcony railings.

# Madinat Jumeirah Living

LARITARA 1