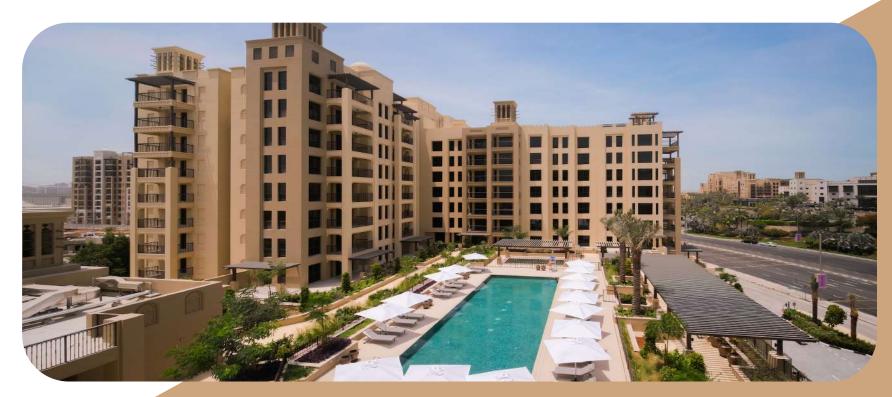

# Arabic architecture

9-storey projects are made in classical Arabic architecture. The sandy beige stone façade is complemented by dark brown window frames and trellis balcony railings.

# Outdoor swimming pool

On the territory, immersed in greenery, amenities for recreation were arranged. The azure pools will delight you with a comfortable stay even on a hot day. Relax your muscles after a hard day by taking a dip in the pool or relaxing on a sun lounger with a refreshing cocktail.

**madinat** jumeirah living

Pool area