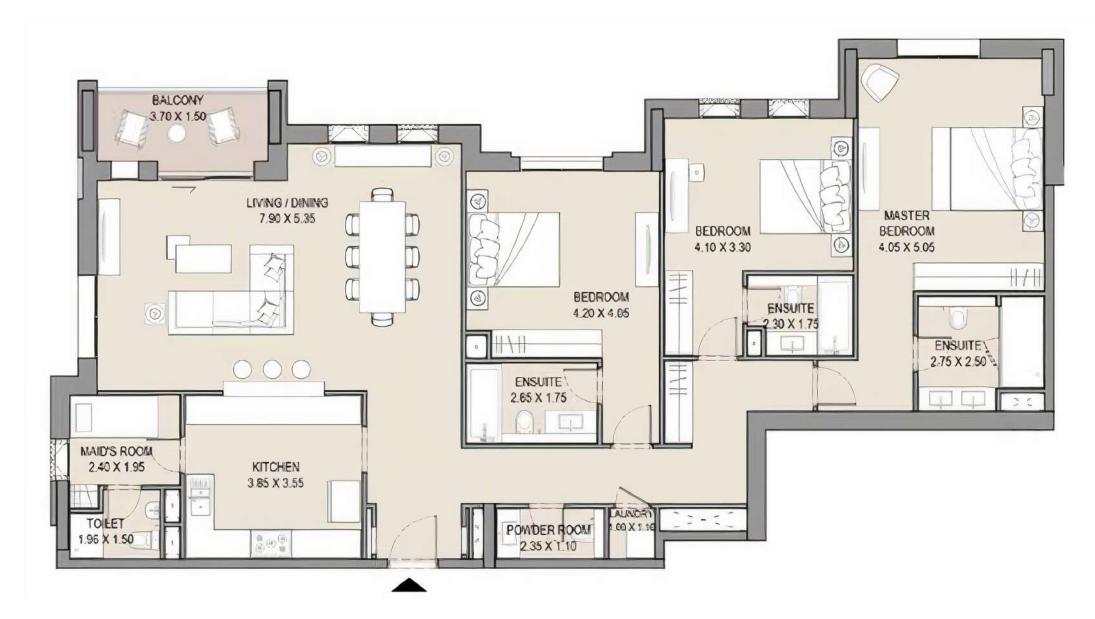

eeted by an Arabic interior. White walls and beige furniture are complemented by a designer wooden reception desk.

# Lamtara project







# Lobby entrance





#### 1-4 bedroom apartments

The project offers a choice of cozy 1-bedroom apartments or spacious residences with 2-4 bedrooms, each with a private balcony or terrace.









#### madinat jumeirah living

#### Beige trim

The interiors are made in white and beige tones using natural materials. White marble kitchen countertops add sophistication, while dark brown window frames contrast softly with neutral walls and beige tiled floors.







#### Layouts of the apartments with 1 bedroom







#### Layouts of apartments with 2 bedrooms





# Layouts of apartments with 2 bedrooms





#### Layouts of apartments with 3 bedrooms





#### Layouts of apartments with 4 bedrooms





# Attraction views

+971 (4) 364-0560

Enjoy panoramic views of the iconic Burj Al Arab skyscraper, the sea skyline and the area's green spaces.









# Spacious balcony

Step out onto the spacious balcony and relax in the furnished seating area. Enjoy magical sunsets while reading a book on a soft sofa in the fresh air.







# Outdoor swimming pool

On the territory, immersed in greenery, amenities for recreation were arranged. The azure pools will delight you with a comfortable stay even on a hot day. Relax your muscles after a hard day by taking a dip in the pool or relaxing on a sun lounger with a refreshing cocktail.











**madinat** jumeirah living

Pool area







# Modern gym

Train in a fully equipped gym suitable for