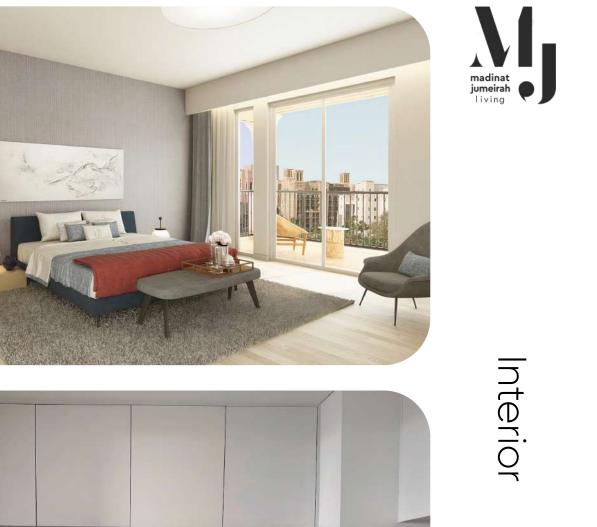

#### 1-4 bedroom apartments

The project offers a choice of cozy 1-bedroom apartments or spacious residences with 2-4 bedrooms, each with a private balcony or terrace.

#### Beige trim

The interiors are made in white and beige tones using natural materials. White marble kitchen countertops add sophistication, while dark brown window frames contrast softly with neutral walls and beige tiled floors.