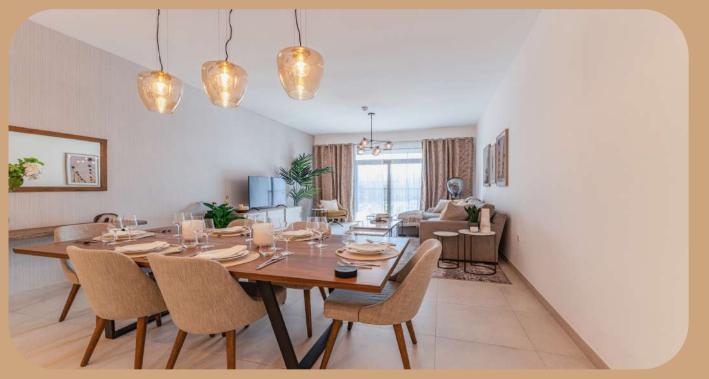

#### Beige trim

The interiors are made in white and beige tones using natural materials. White marble kitchen countertops add sophistication, while dark brown window frames contrast softly with neutral walls and beige tiled floors.