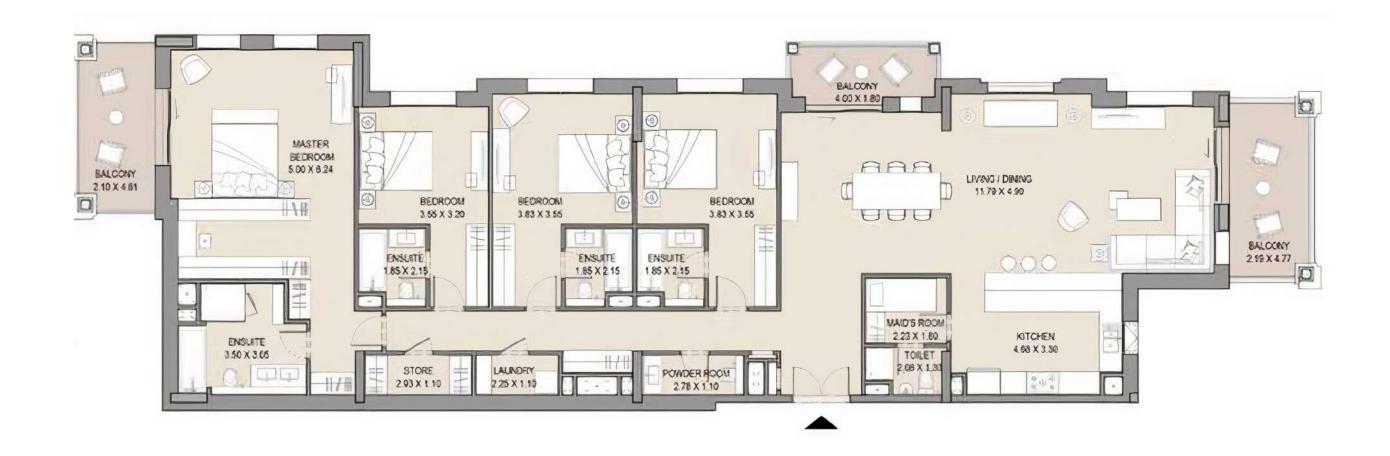

ge furniture are complemented by a designer wooden reception desk.

# Lamtara project







# Lobby entrance





#### 1-4 bedroom apartments

The project offers a choice of cozy 1-bedroom apartments or spacious residences with 2-4 bedrooms, each with a private balcony or terrace.









#### madinat jumeirah living

#### Beige trim

The interiors are made in white and beige tones using natural materials. White marble kitchen countertops add sophistication, while dark brown window frames contrast softly with neutral walls and beige tiled floors.







#### Layouts of the apartments with 1 bedroom







#### Layouts of apartments with 2 bedrooms





# Layouts of apartments with 2 bedrooms





#### Layouts of apartments with 3 bedrooms





#### Layouts of apartments with 4 bedrooms





# Attraction views

+971 (4) 364-0560

Enjoy panoramic views of the iconic Burj Al Arab skyscraper, the sea skyline and the area's green spaces.









# Spacious balcony

Step out onto the spacious balcony and relax in the furnished seating area. Enjoy magical sunsets while reading a book on a soft sofa in the fresh air.







# Outdoor swimming pool

On the territory, immersed in greenery, amenities for recreation were arranged. The azure pools will delight you with a comfortable stay even on a hot day. Relax your muscles after a hard day by taking a dip in the pool or relaxing on a sun lounger with a refreshing cocktail.











**madinat** jumeirah living

Pool area







# Modern gym

Train in a fully equipped gym suitable for any type of workout. Run on the treadmills with