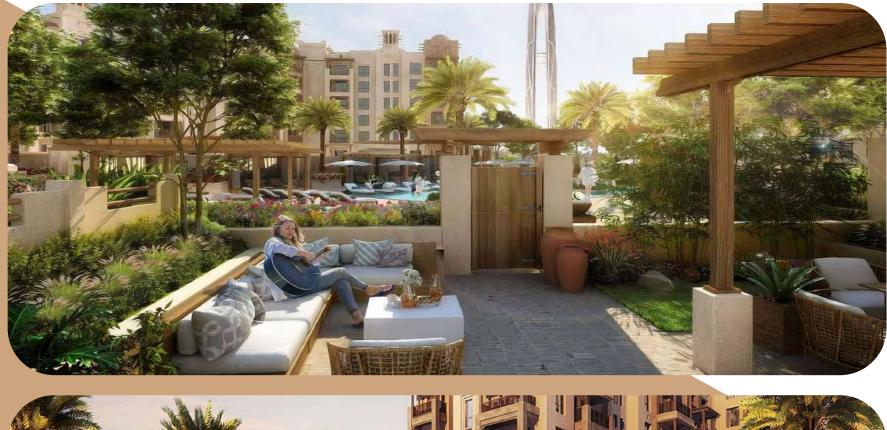

# Spacious balcony

Step out onto the spacious balcony and relax in the furnished seating area. Enjoy magical sunsets while reading a book on a soft sofa in the fresh air.

#### Terraces with barbecue

Spacious rooftop and ground floor terraces feature BBQ areas where you can dine al fresco and take in breathtaking views of Madinat Jumeirah, the Burj Al Arab and the calm sea.

# Courtyard

A central walkway winds its way through the community, providing access to private entrances to the grounds and courtyard where children can play in the playground while you relax on the terrace.