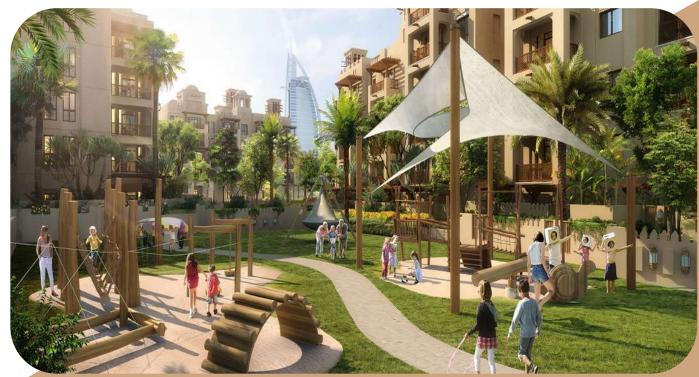

# Courtyard

A central walkway winds its way through the community, providing access to private entrances to the grounds and courtyard where children can play in the playground while you relax on the terrace.