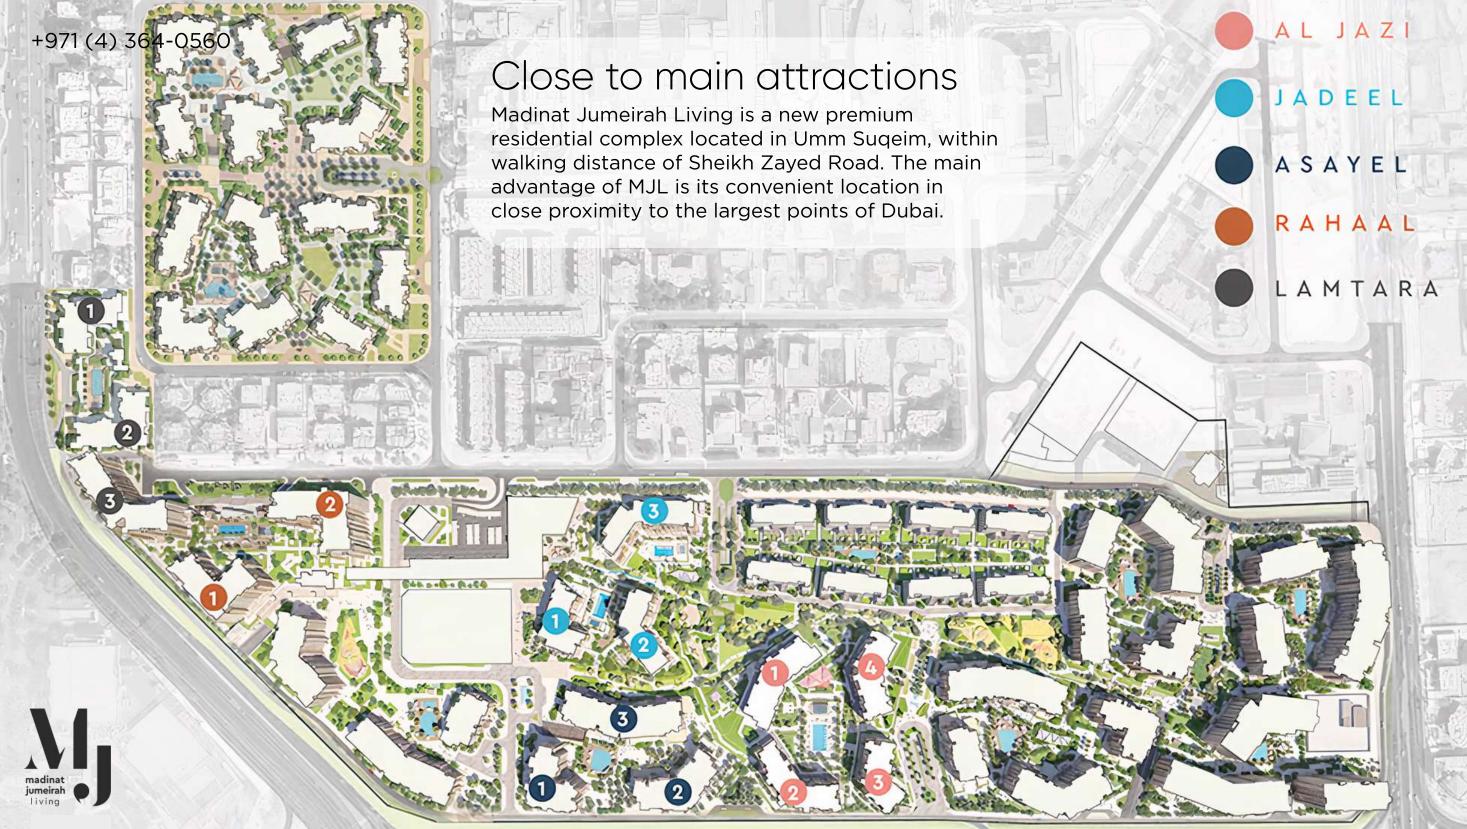

# Easy access to the city center and to the sea

Lamtara is a 5-minute drive from Burj Al Arab, Wild Wadi WaterparkTM and Jumeirah Beach Hotel, major shopping malls, public transportation and schools. Easy access to Jumeirah Beach Road as well as major highways.

# Madinat Jumeirah Living

**madinat** jumeirah living

1

# Madinat Jumeirah Living

LARITARA 1