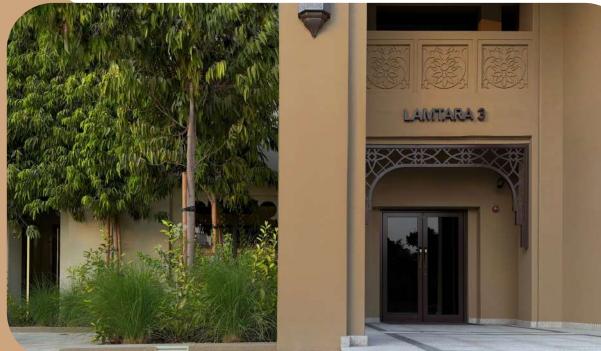

#### Lobby entrance

Getting into the lobby, residents are greeted by an Arabic interior. White walls and beige furniture are complemented by a designer wooden reception desk.

# Lobby entrance