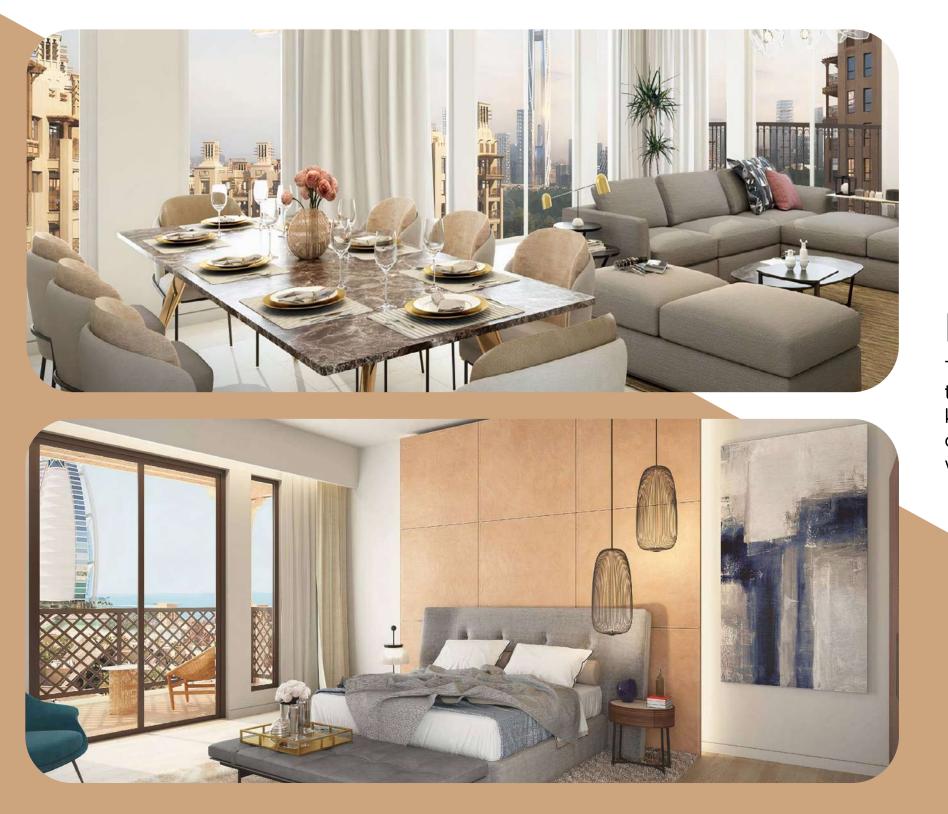

#### 1-4 bedroom apartments

The project offers a choice of cozy 1-bedroom apartments or spacious residences with 2-4 bedrooms, each with a private balcony or terrace.

#### Beige trim

The interiors are made in white and beige tones using natural materials. White marble kitchen countertops add sophistication, while dark brown window frames contrast softly with neutral walls and beige tiled floors.