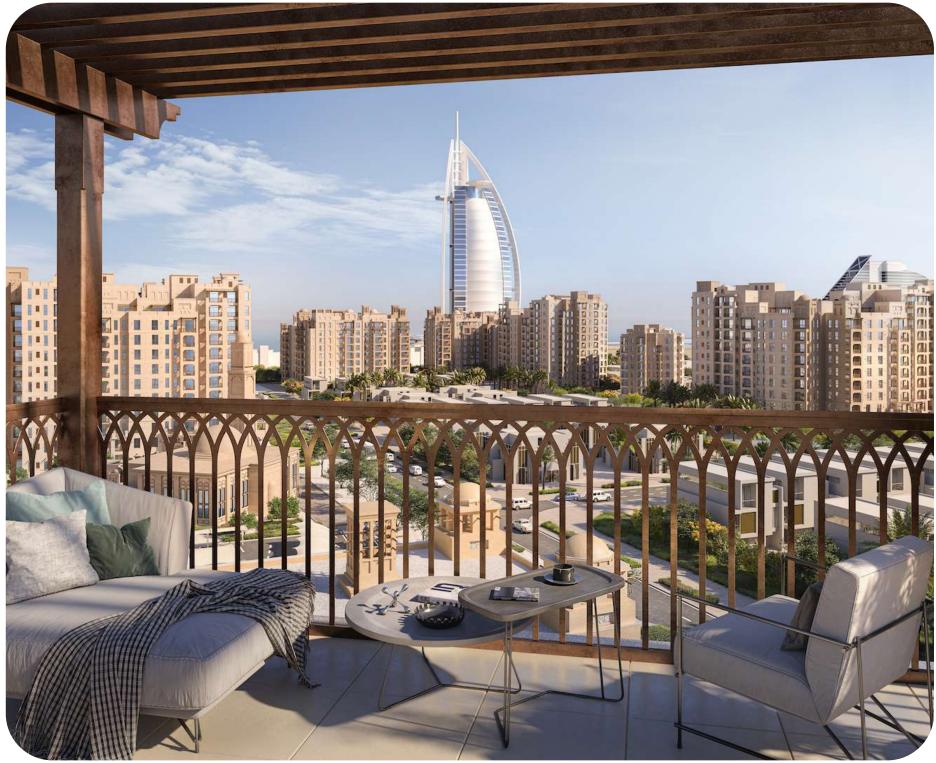

# Spacious balcony

Step out onto the spacious balcony and relax in the furnished seating area. Enjoy magical sunsets while reading a book on a soft sofa in the fresh air.

# Attraction views

+971 (4) 364-0560

Enjoy panoramic views of the iconic Burj Al Arab skyscraper, the sea skyline and the area's green spaces.