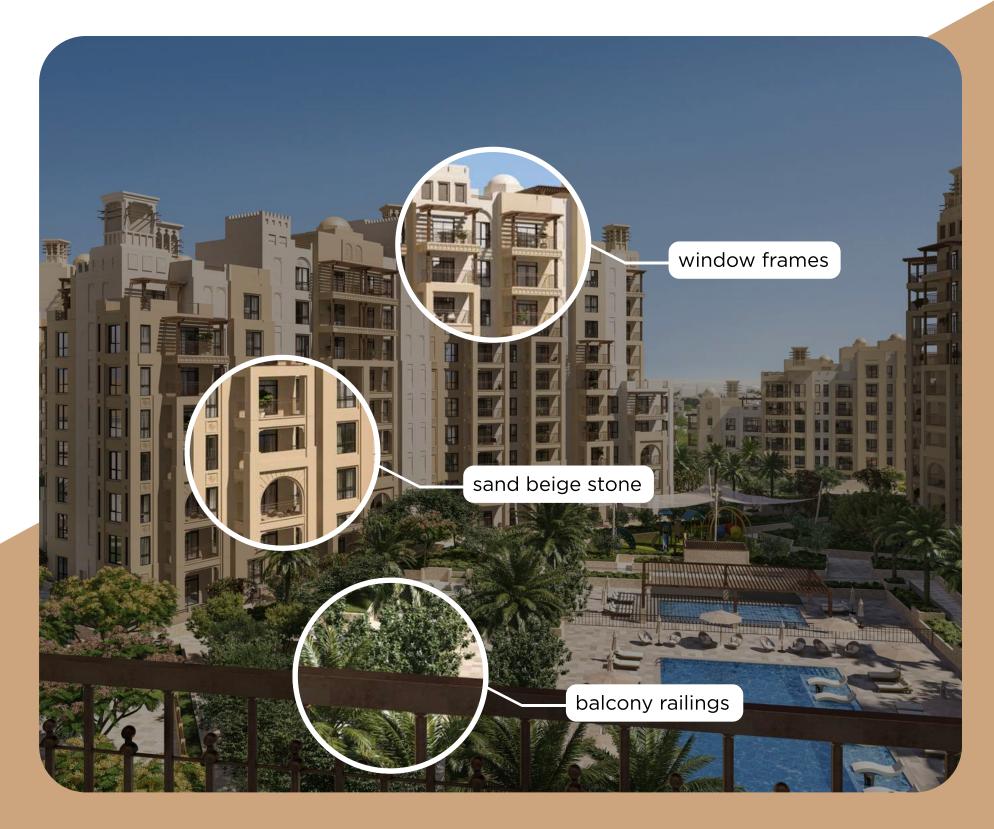

# Arabic architecture

9-storey projects are made in classical Arabic architecture. The sandy beige stone façade is complemented by dark brown window frames and trellis balcony railings.