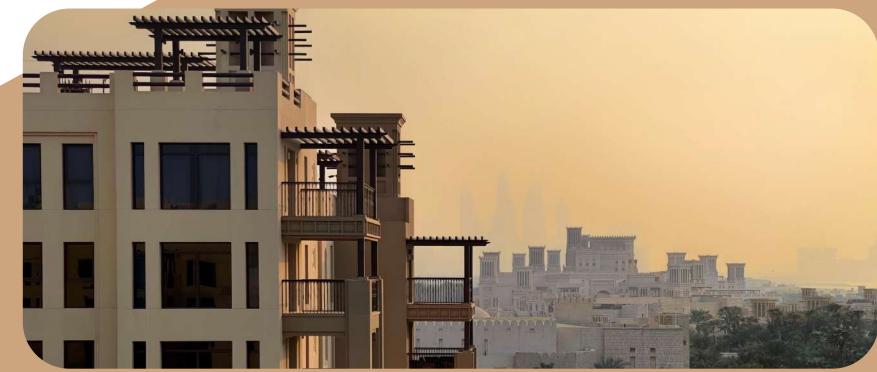

# Arabic architecture

9-storey projects are made in classical Arabic architecture. The sandy beige stone façade is complemented by dark brown window frames and trellis balcony railings.

# Attraction views

+971 (4) 364-0560

Enjoy panoramic views of the iconic Burj Al Arab skyscraper, the sea skyline and the area's green spaces.