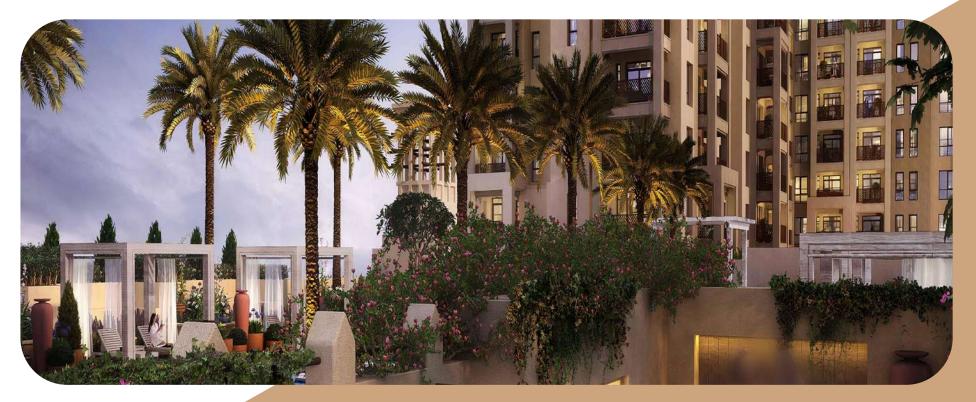

# Arabic architecture

9-storey projects are made in classical Arabic architecture. The sandy beige stone façade is complemented by dark brown window frames and trellis balcony railings.

# Attraction views

+971 (4) 364-0560

Enjoy panoramic views of the iconic Burj Al Arab skyscraper, the sea skyline and the area's green spaces.