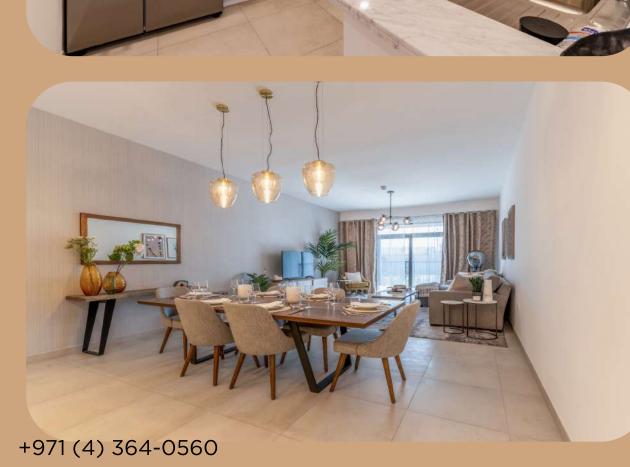

#### Lobby entrance

Getting into the lobby, residents are greeted by an Arabic interior. White walls and beige furniture are complemented by a designer wooden reception desk.

# Lobby entrance

#### Beige trim

The interiors are made in white and beige tones using natural materials. White marble kitchen countertops add sophistication, while dark brown window frames contrast softly with neutral walls and beige tiled floors.